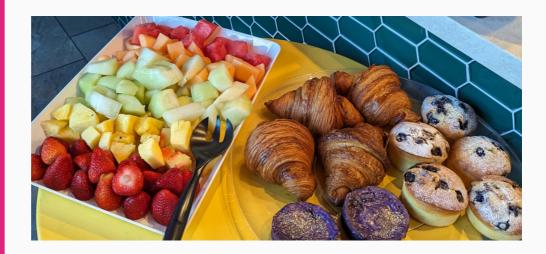

### **Breakfast Bar \$10pp**

Includes: eggs, bacon, potatoes, fruit

# **PASTRIES**

|                             | Reg    | Mini   |
|-----------------------------|--------|--------|
| Butter Croissant            | \$4.25 | \$3.00 |
| Chocolate Croissant         | \$5.00 | \$3.50 |
| Almond Croissant            | \$5.25 | \$3.75 |
| Ham & Cheese Croissant      | \$5.50 | \$4.00 |
| Cinnamon Roll               | \$5.50 |        |
| Kouign Amann                | \$5.50 |        |
| Blueberry Citrus Muffin (v) | \$5.00 | \$3.50 |
| Mochi Cake (gf)             | \$5.50 | \$3.75 |
| Brownie (v)                 | \$6.00 | \$4.50 |
| Chocolate Chip Cookie       | \$3.75 | \$2.75 |
| Snickerdoodle               | \$3.75 | \$2.75 |
| Sweet Potato Pie            | \$5.50 |        |
| Garlic Bun                  | \$5.50 |        |
| Quiche: Veggie              | \$6.50 | \$2.25 |
| Quiche: Ham & Cheese        | \$6.50 | \$2.25 |
| Beignet                     |        | \$1.50 |
| Macaron                     |        | \$1.25 |