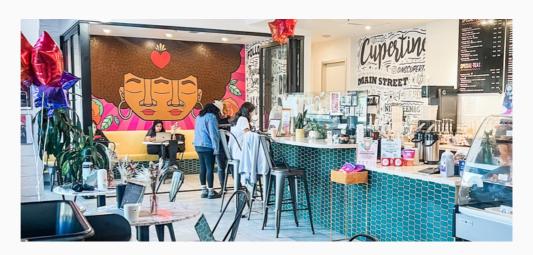

## **CUPERTINO: ATRIUM**

19700 Vallco Pkwy Ste 190, Cupertino, CA 95014

Atrium rental only available during store hours.

Price: \$100/hr

Max Occupancy: 8

Includes: Private access to our atrium and free

standard coffee and loose leaf tea.

## **CUPERTINO: FULL RENTAL**

19700 Vallco Pkwy Ste 190, Cupertino, CA 95014

Full rental only available after store hours.

- Price: \$300/hr + required barista service
- Max Occupancy: 40
- Includes: Private access to our lobby with free standard coffee/loose leaf tea, and 20% off of everything else on our menu!